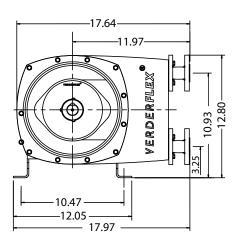

| Verdersil - Silicone oil                                         |                     |
| Hose                     | Natural Rubber (NR)                                              |                     |
|                          | Options: Nitrile Buna Rubber (NBR) Ethylene Propylene Diene      |                     |
|                          | Monomer (EPDM) and Hypalon <sup>®</sup> (CSM)                    |                     |
| Typical Pump Unit Weight | Aluminium Unit: 75 - 90 lbs                                      |                     |
|                          | Cast Iron Unit: 101 - 115 lbs                                    |                     |
|                          |                                                                  |                     |







All dimensions are in inches. All dimensions and weights are for guidance only.

## Verderflex VF15





Flows are typical and were measured with water at 68°F with no suction lift or discharge pressure. Actual flows will vary according to suction conditions, discharge pressure and normal component production tolerances.

## Find your local supplier at www.verderflex.com

For construction installation and floor mounting drawings please contact your local authorised Verderflex<sup>®</sup> distributor.