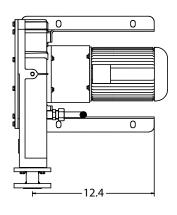

rdersil - Silicone oil                                         |                     |
| Hose                     | Natural Rubber (NR)                                              |                     |
|                          | Options: Nitrile Buna Rubber (NBR) Ethylene Propylene Diene      |                     |
|                          | Monomer (EPDM) and Hypalon <sup>®</sup> (CSM)                    |                     |
| Typical Pump Unit Weight | Aluminium Unit: 75 - 90 lbs                                      |                     |
|                          | Cast Iron Unit: 101 - 115 lbs                                    |                     |
|                          |                                                                  |                     |







All dimensions are in inches. All dimensions and weights are for guidance only.

## Verderflex VF15





Flows are typical and were measured with water at 68°F with no suction lift or discharge pressure. Actual flows will vary according to suction conditions, discharge pressure and normal component production tolerances.

## Find your local supplier at www.verderflex.com

For construction installation and floor mounting drawings please contact your local authorised Verderflex<sup>®</sup> distributor.