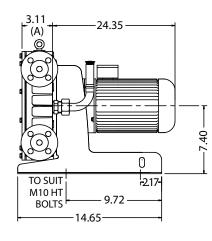

Verdersil - Silicone oil                                         |                     |
| Hose                     | Natural Rubber (NR)                                              |                     |
|                          | Options: Nitrile Buna Rubber (NBR) Ethylene Propylene Diene      |                     |
|                          | Monomer (EPDM) and Hypalon <sup>®</sup> (CSM)                    |                     |
| Typical Pump Unit Weight | Aluminium Unit: 75 - 90 lbs                                      |                     |
|                          | Cast Iron Unit: 101 - 115 lbs                                    |                     |
|                          |                                                                  |                     |







All dimensions are in inches. All dimensions and weights are for guidance only.

## Verderflex VF15





Flows are typical and were measured with water at 68°F with no suction lift or discharge pressure. Actual flows will vary according to suction conditions, discharge pressure and normal component production tolerances.

## Find your local supplier at www.verderflex.com

For construction installation and floor mounting drawings please contact your local authorised Verderflex<sup>®</sup> distributor.