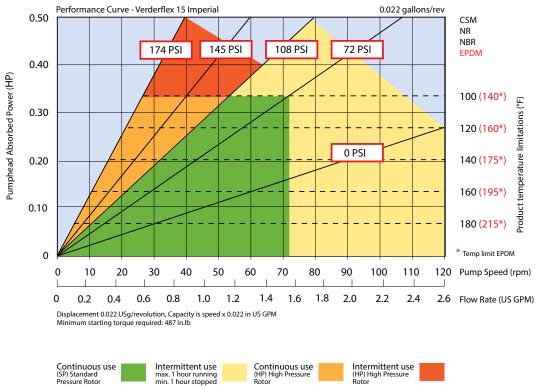

## Verderflex VF15

Flows are typical and were measured with water at 68°F with no suction lift or discharge pressure. Actual flows will vary according to suction conditions, discharge pressure and normal component production tolerances.