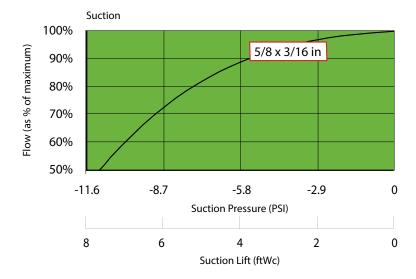

## Verderflex Rapide R12

| Verderflex Rapide R12 Specifications                    |  |  |  |  |  |
|---------------------------------------------------------|--|--|--|--|--|
| 115 & 173 RPM                                           |  |  |  |  |  |
| Inverter Optional                                       |  |  |  |  |  |
| Anodised Aluminium with Three Nylatron® Rollers         |  |  |  |  |  |
| 265/460V 60Hz (Single Phase Available to special order) |  |  |  |  |  |
| 1/4 HP 60Hz                                             |  |  |  |  |  |
| IP55                                                    |  |  |  |  |  |
| Verderprene, Silicone                                   |  |  |  |  |  |
| 5/8" x 3/16"                                            |  |  |  |  |  |
| (15.9 x 4.8 mm)                                         |  |  |  |  |  |
| 26.5 lbs                                                |  |  |  |  |  |
|                                                         |  |  |  |  |  |

Nominal pump speed based on 60Hz operation \*69 and 86 RPM are a non-standard speed

Flows are typical and were measured with water at 68°F with no suction lift or discharge pressure. Actual flows will vary according to suction conditions, discharge pressure, tube material and production tolerances.