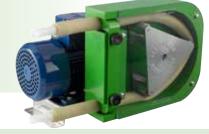

## Verderflex Rapide R12

| Verderflex Rapide R12 Specifications                    |  |  |  |  |  |
|---------------------------------------------------------|--|--|--|--|--|
| 115 & 173 RPM                                           |  |  |  |  |  |
| Inverter Optional                                       |  |  |  |  |  |
| Anodised Aluminium with Three Nylatron® Rollers         |  |  |  |  |  |
| 265/460V 60Hz (Single Phase Available to special order) |  |  |  |  |  |
| 1/4 HP 60Hz                                             |  |  |  |  |  |
| IP55                                                    |  |  |  |  |  |
| Verderprene, Silicone                                   |  |  |  |  |  |
| 5/8" x 3/16"                                            |  |  |  |  |  |
| (15.9 x 4.8 mm)                                         |  |  |  |  |  |
| 26.5 lbs                                                |  |  |  |  |  |
|                                                         |  |  |  |  |  |