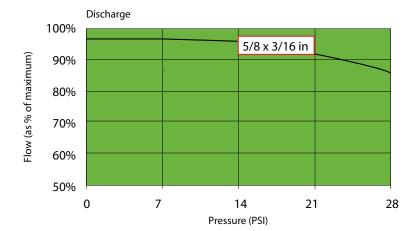

## Verderflex Rapide R12

| Verderflex Rapide R12 Specifications                    |  |  |  |  |  |
|---------------------------------------------------------|--|--|--|--|--|
| 115 & 173 RPM                                           |  |  |  |  |  |
| Inverter Optional                                       |  |  |  |  |  |
| Anodised Aluminium with Three Nylatron® Rollers         |  |  |  |  |  |
| 265/460V 60Hz (Single Phase Available to special order) |  |  |  |  |  |
| 1/4 HP 60Hz                                             |  |  |  |  |  |
| IP55                                                    |  |  |  |  |  |
| Verderprene, Silicone                                   |  |  |  |  |  |
| 5/8" x 3/16"                                            |  |  |  |  |  |
| (15.9 x 4.8 mm)                                         |  |  |  |  |  |
| 26.5 lbs                                                |  |  |  |  |  |
|                                                         |  |  |  |  |  |

Nominal pump speed based on 60Hz operation \*69 and 86 RPM are a non-standard speed

Flows are typical and were measured with water at 68°F with no suction lift or discharge pressure. Actual flows will vary according to suction conditions, discharge pressure, tube material and production tolerances.