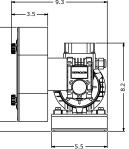

## Verderflex Rapide R12

All dimensions are in inches. All dimensions and weights are for guidance only.