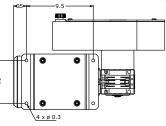

## Verderflex Rapide R12

All dimensions are in inches. All dimensions and weights are for guidance only.