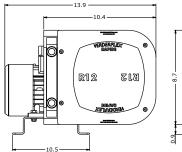

## Verderflex Rapide R12

All dimensions are in inches. All dimensions and weights are for guidance only.