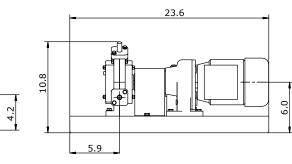

Rollit\_10\_Technosheet\_rev01\_2015\_(us)

All Dimensions are in inches. All dimensions and weights are for guidance only.

4.4

11.8