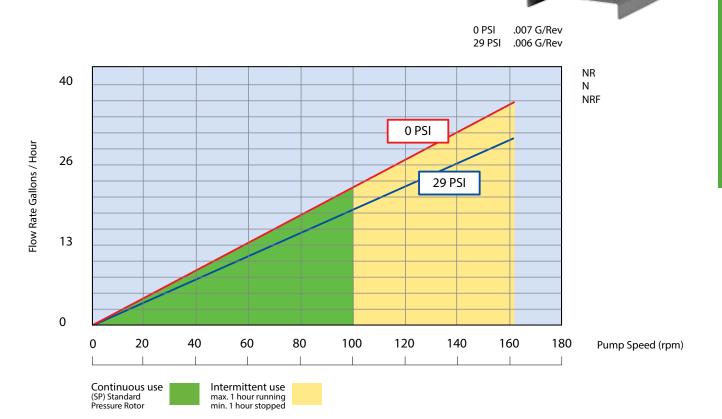

### **Technical data**

| Max. flow rate                               | 37 GPH            | Max. motor power           | 1/2 HP      |
|----------------------------------------------|-------------------|----------------------------|-------------|
| Max. pump speed                              | 165 RPM           | Max. temperature of medium | 176 F       |
|                                              |                   | Hose ID                    | 1/2" (10mm) |
| Max. discharge pressure                      | 29 PSI            |                            | , , ,       |
| Max. suction lift                            | 23 Feet           | Weight (including motor)   | 66 lbs      |
| Max. discharge pressure<br>Max. suction lift | 29 PSI<br>23 Feet | Weight (including motor)   | 66 lbs      |

- → Mobile mounting available
- → Special paint finishes
- → Pump control systems
- → Dosing systems

VERDER**FLE**>

Verderflex Rollit 10

Flows are typical and were measured with water at 68 F with no suction lift or discharge pressure. Actual flows will vary according to suction conditions, discharge pressure and normal component production tolerances.