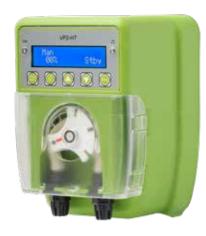

# VERDERFLEX VP2-HT PULSES / PPM

Dosing pump system for pools and water treatment

### Description

Peristaltic digital, proportional dosing pump for dosing chemicals according to input from external water meter. Wall and foot mounted pumps available. Protection class IP 55. This dosing pump system has a longer engine life and better performance under pressure because of a bearing on the rollers holder.

#### Features

- → Overdosing time alarm
- → Start time delay setting
- -> Status and programming led alarm
- STAND-BY function to stop dosing
- Priming button for quick installation
- → Default parameter restore option
- → Hose break sensor/alarm
- Level probe sensor input for checking product levels
- → On/off switch
- Schuko plug

### Display

- → Backlit LCD display, 16 x 2 characters
- → 4 Languages
- → Display of flow rate
- Password protected