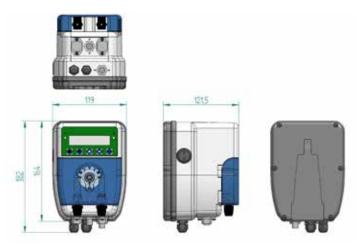

| 48  | 0.9            |
| 12-01* | 12.0        | 200           | 1                 | 5.8 x 9.3    | 20                    | 104 | 0.9            |
| 20-01* | 20.0        | 333.3         | 1                 | 5.8 x 9.3    | 20                    | 150 | 0.9            |
| 02-04* | 2.0         | 33.3          | 4                 | 4.8 x 9.6    | 20                    | 20  | 0.9            |
| 05-04* | 5.0         | 83.3          | 4                 | 4.8 x 9.6    | 20                    | 48  | 0.9            |

\* 20% flow rate decreasing on 3 rolls version. Please consult supplier for effects 3 rollers

## VERDER**FLEX**<sup>®</sup>



# VERDER**FLEX**®

**VPD**AIT

# VERDERFLEX VP2-HT PULSES / PPM

Dosing pump system for pools and water treatment

## Dimensions

(in mm)



## Standard intallation kit





VERDER passion for pumps

For construction, installation and floor mounting drawings please contact your local authorised Verderflex<sup>®</sup> distributor.