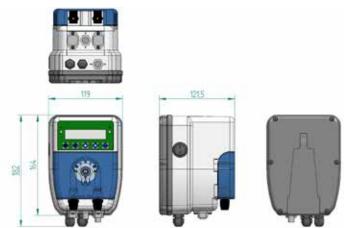

# VERDERFLEX VP2-HT MA

Dosing pump system for pools and water treatment

#### **Dimensions**

(in mm)