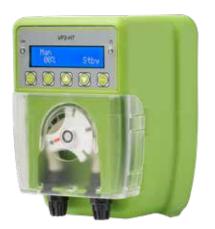

# VERDERFLEX VP2-HT MA

# Dosing pump system for pools and water treatment

#### **Description**

Peristaltic digital, proportional dosing pump for dosing chemicals according to input from external mA signal. Wall and foot mounted pumps available. Protection class IP 55. This dosing pump system has a longer engine life and better performance under pressure because of a bearing on the rollers holder.

## **Display**

- → Backlit LCD display, 16 x 2 characters
- → 4 Languages
- → Display of flow rate
- Password protected