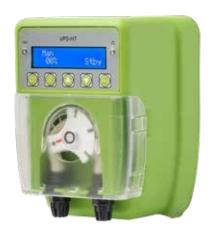

# VERDERFLEX VP2-HT MA

# Dosing pump system for pools and water treatment

#### **Description**

Peristaltic digital, proportional dosing pump for dosing chemicals according to input from external mA signal. Wall and foot mounted pumps available. Protection class IP 55. This dosing pump system has a longer engine life and better performance under pressure because of a bearing on the rollers holder.

## **Display**

- → Backlit LCD display, 16 x 2 characters
- → 4 Languages
- → Display of flow rate
- Password protected