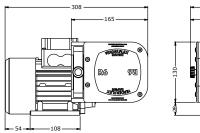

## Verderflex Rapide R6

All dimensions are in mm. All dimensions and weights are for guidance only.