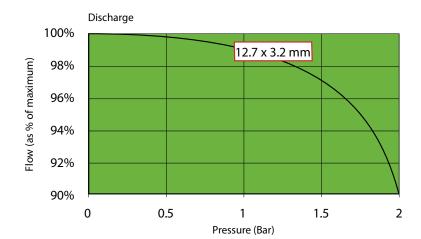

## Verderflex Rapide R6

| Verderflex Rapide R6 Specifications |                                                         |  |  |
|-------------------------------------|---------------------------------------------------------|--|--|
| Standard Speeds                     | 68, 137 and 196 RPM                                     |  |  |
| Control                             | Inverter Optional                                       |  |  |
| Rotor Assembly                      | Anodised Aluminium with Three Nylatron® Rollers         |  |  |
| Voltage                             | 230/400V 50Hz (Single Phase Available to special order) |  |  |
| Installed Motor Power               | 0.18 kW 50Hz                                            |  |  |
| Protection Class                    | IP55                                                    |  |  |
| Standard Tube Options               | Verderprene, Silicone                                   |  |  |
| Tube Size                           | 12.7 x 3.2 mm                                           |  |  |
| Weight                              | 6.5kg                                                   |  |  |
|                                     |                                                         |  |  |

## **Flow Rates**

| Tube       | RPM | Flow ml/min | Flow I/hr |
|------------|-----|-------------|-----------|
| 12.7 x 3.2 | 68  | 2,250       | 135       |
| 12.7 x 3.2 | *89 | 3,000       | 180       |
| 12.7 x 3.2 | 137 | 4,450       | 270       |
| 12.7 x 3.2 | 196 | 6,350       | 380       |

Nominal pump speed based on 50Hz operation \*89 RPM is a non-standard speed

Flows are typical and were measured with water at 20°C with no suction lift or discharge pressure. Actual flows will vary according to suction conditions, discharge pressure, tube material and production tolerances.