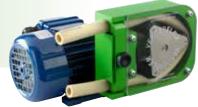

## Verderflex Rapide R6

| Verderflex Rapide R6 Specifications |                                                         |  |  |
|-------------------------------------|---------------------------------------------------------|--|--|
| Standard Speeds                     | 68, 137 and 196 RPM                                     |  |  |
| Control                             | Inverter Optional                                       |  |  |
| Rotor Assembly                      | Anodised Aluminium with Three Nylatron® Rollers         |  |  |
| Voltage                             | 230/400V 50Hz (Single Phase Available to special order) |  |  |
| Installed Motor Power               | 0.18 kW 50Hz                                            |  |  |
| Protection Class                    | IP55                                                    |  |  |
| Standard Tube Options               | Verderprene, Silicone                                   |  |  |
| Tube Size                           | 12.7 x 3.2 mm                                           |  |  |
| Weight                              | 6.5kg                                                   |  |  |
|                                     |                                                         |  |  |