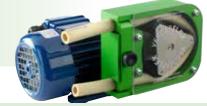

## Verderflex Rapide R6

| Verderflex Rapide R6 Specifications |                                                         |  |  |
|-------------------------------------|---------------------------------------------------------|--|--|
| Standard Speeds                     | 68, 137 and 196 RPM                                     |  |  |
| Control                             | Inverter Optional                                       |  |  |
| Rotor Assembly                      | Anodised Aluminium with Three Nylatron® Rollers         |  |  |
| Voltage                             | 230/400V 50Hz (Single Phase Available to special order) |  |  |
| Installed Motor Power               | 0.18 kW 50Hz                                            |  |  |
| Protection Class                    | IP55                                                    |  |  |
| Standard Tube Options               | Verderprene, Silicone                                   |  |  |
| Tube Size                           | 12.7 x 3.2 mm                                           |  |  |
| Weight                              | 6.5kg                                                   |  |  |
|                                     |                                                         |  |  |