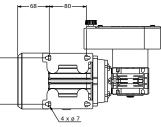

## Verderflex Rapide R6

All dimensions are in mm. All dimensions and weights are for guidance only.