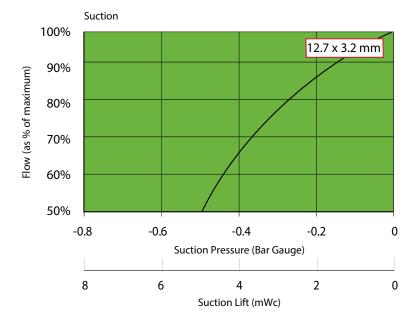

## Verderflex Rapide R6

| Verderflex Rapide R6 Specifications |                                                         |  |  |
|-------------------------------------|---------------------------------------------------------|--|--|
| Standard Speeds                     | 68, 137 and 196 RPM                                     |  |  |
| Control                             | Inverter Optional                                       |  |  |
| Rotor Assembly                      | Anodised Aluminium with Three Nylatron® Rollers         |  |  |
| Voltage                             | 230/400V 50Hz (Single Phase Available to special order) |  |  |
| Installed Motor Power               | 0.18 kW 50Hz                                            |  |  |
| Protection Class                    | IP55                                                    |  |  |
| Standard Tube Options               | Verderprene, Silicone                                   |  |  |
| Tube Size                           | 12.7 x 3.2 mm                                           |  |  |
| Weight                              | 6.5kg                                                   |  |  |
|                                     |                                                         |  |  |

## **Flow Rates**

| Tube       | RPM | Flow ml/min | Flow I/hr |
|------------|-----|-------------|-----------|
| 12.7 x 3.2 | 68  | 2,250       | 135       |
| 12.7 x 3.2 | *89 | 3,000       | 180       |
| 12.7 x 3.2 | 137 | 4,450       | 270       |
| 12.7 x 3.2 | 196 | 6,350       | 380       |

Nominal pump speed based on 50Hz operation \*89 RPM is a non-standard speed

Flows are typical and were measured with water at 20°C with no suction lift or discharge pressure. Actual flows will vary according to suction conditions, discharge pressure, tube material and production tolerances.