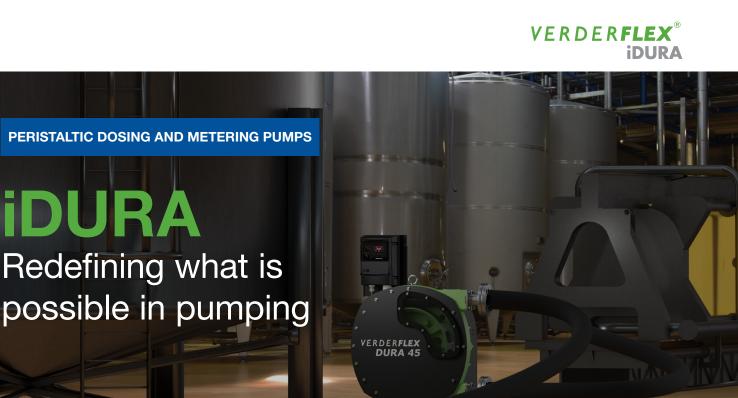

We are excited to announce the expansion and upgrades to the Verderflex iDura peristaltic pump family, bringing you an even wider range of options to meet your pumping needs. With the addition of the iDura 45, iDura 55, iDura 55HF, iDura 65 and the iDura 80, and the introduction of the Verder *IoT* application for online data monitoring across the entire iDura range, we've taken pump technology to the next level.

With the **iDura**, we have redesigned what a pump can do. With advanced engineering and cutting-edge features, it's the ultimate choice for a wide range of applications. Whether you're in filter presses, water treatment, chemical processing, food and beverage production, pharmaceuticals, or beyond, the **iDura** pump is your solution. Setting new standards in performance, durability, and versatility, the **iDura** is designed to adapt to the evolving needs of various industries. It represents a breakthrough in pump technology, empowering businesses to achieve higher efficiency and reliability in their operations.