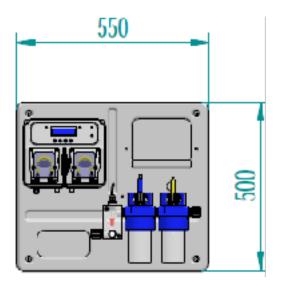

e   | 30 - 40 l/h     |
| Body                         | epoxy    | glass    | ероху    | glass    | Cable       | 1.5 m           |
| Electrode                    | platinum | platinum | platinum | platinum | Temperature | 5 - 50°C        |
| Temperature                  | 60°C     | 80°C     | 50°C     | 130°C    | Electrode   | Copper/Platinum |
| Connection                   | BNC      | BNC      | BNC      | BNC      |             |                 |
| Cable lenght                 | 1 m      | 1 m      | 1 m      | 1 m      |             |                 |
| Back pressure                | 2 bar    | 2 bar    | 2 bar    | 6 bar    |             |                 |



VERDER

# VERDER**FLEX**®

# **Verderdos** VP Dual pH – Chlorine panel



# Standard installation kit



# Dimensions







# Find your local supplier at www.verderflex.com

VERDER passion for pumps

For construction, installation and floor mounting drawings please contact your local authorised Verderflex distributor.