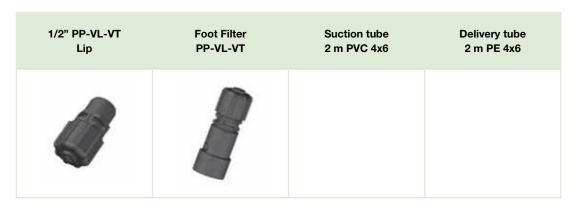

l/h   | Flow rate   | 30 - 40 l/h     |
| Body                         | epoxy    | glass    | ероху    | glass    | Cable       | 1.5 m           |
| Electrode                    | platinum | platinum | platinum | platinum | Temperature | 5 - 50°C        |
| Temperature                  | 60°C     | 80°C     | 50°C     | 130°C    | Electrode   | Copper/Platinum |
| Connection                   | BNC      | BNC      | BNC      | BNC      |             |                 |
| Cable lenght                 | 1 m      | 1 m      | 1 m      | 1 m      |             |                 |
| Back pressure                | 2 bar    | 2 bar    | 2 bar    | 6 bar    |             |                 |



VERDER

# VERDER**FLEX**®

# **Verderdos** VP Dual pH – Chlorine panel



# Standard installation kit



# Dimensions







# Find your local supplier at www.verderflex.com

VERDER passion for pumps

For construction, installation and floor mounting drawings please contact your local authorised Verderflex distributor.