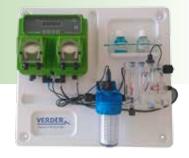

# Description

VP DUAL PANEL PH / CL: the panel consists of a VP DUAL peristaltic unit for reading and adjusting pH and chlorine in PPM, fixed on a thermoplastic completely wired IP 65 back panel. The panel is provided fully accessorised with probes, holders, filter, buffer solutions and complete installation kit. The panel is ready to be plugged in, after the required calibration and desired settings by the user have been input in the device.

# Features and benefits

- → VP DUAL pH/Chlorine dosing system with built in controller.
- -> PPM display for real time on screen display of the water values (up to two decimals plus temperature)
- → Backlit LCD display
- → 50 micron washable cartridge filter with probe holder along with probes and buffer solutions
- → 4 x 6 mm or 8 x 12 mm water inlet
- → Overdose alarm built in (TAL System)
- → Start-up delay & Password protected
- → pH stability mode for a perfect water disinfection
- → Flow rate display in %
- → 3 operating modes: constant, ON / OFF, proportional
- Four languages menu: English, French, Spanish and Italian
- Alarm relay (free contact)
- → Default parameter restore option
- → STAND-BY function
- → Over/under range signal
- Flow switch
- Level switch
- → Temperature probe PT 100