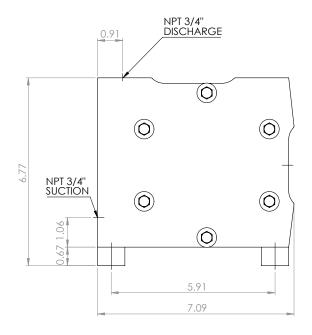

### Dimensions

All dimensions are in inches. All dimensions are for guidance only.