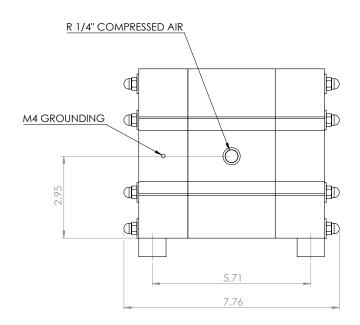

### Dimensions

All dimensions are in inches. All dimensions are for guidance only.