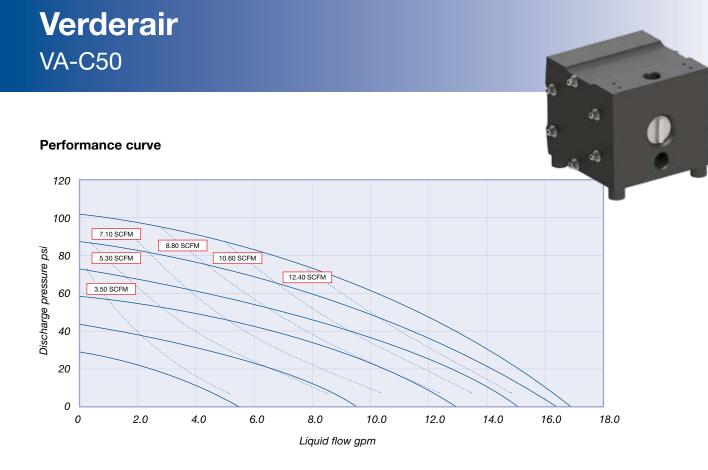

| Technical data                    |           |        |             |
|-----------------------------------|-----------|--------|-------------|
| Nominal port size                 |           |        | 3/4" NPT(f) |
| Air inlet connection              |           |        | R 1/4"      |
| Weight (lbs)                      |           |        | 7,05        |
| Max. operating pressure (PSI)     |           |        | 100         |
| Max. Operating temperature (F)    |           |        | 158         |
| Max. size pumpable solids (inch)  | Code N° 2 | EP, TF | 0,28        |
|                                   |           | CV     | 0           |
| Max. suction lift dry (ftWc)      | Code N° 2 | EP, TF | 6,56        |
|                                   |           | CV     | 11,48       |
| Max. suction lift wet (ftWc)      |           | all    | 29,53       |
| Max. recommended viscosity (mPas) |           |        | 5.000       |