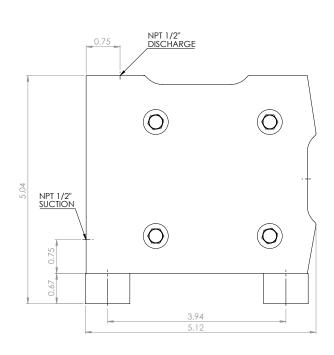

### **Dimensions**

All dimensions are in inches.
All dimensions are for guidance only.