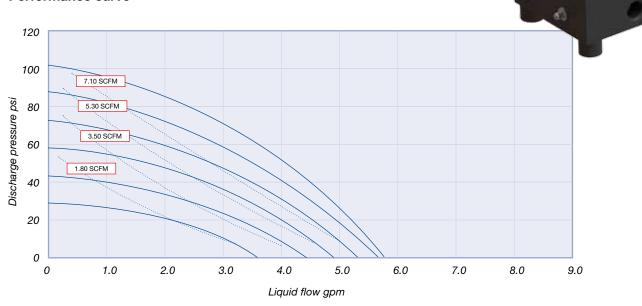

| 158         |
| Max. size pumpable solids (inch)  | Code N° 2 | EP, TF | 0,08        |
|                                   |           | CV     | 0           |
| Max. suction lift dry (ftWc)      | Code N° 2 | EP, TF | 1,64        |
|                                   |           | CV     | 6,56        |
| Max. suction lift wet (ftWc)      |           | all    | 26,25       |
| Max. recommended viscosity (mPas) |           |        | 1.000       |

# Code VA-C20 N°1 N°2 N°3 No.1 Housing and center section No.2 Valves No.3 Diaphragms €x GG = Conductive Polyethylene UHMW EP = EPDM valve balls EO = EPDM overmolded TF = PTFE Valve balls TO = PTFE/EPDM overmolded CV = PE Cylinder valves

EXAMPLE PUMP TYPE
VA-C20 GG CV TO

€x II 2 GD C T70°

## Verderair VA-C20

### Performance curve



### **Dimensions**





All dimensions are in inches.
All dimensions are for guidance only.



## Find your local supplier at www.verderair.com

For construction, installation and floor mounting drawings please contact your local authorised Verderair® distributor.