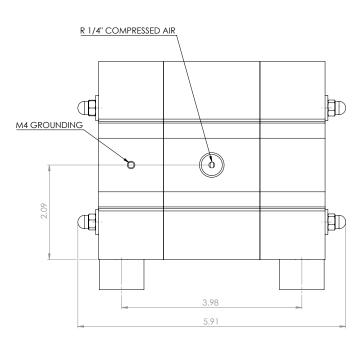

### **Dimensions**

All dimensions are in inches.
All dimensions are for guidance only.