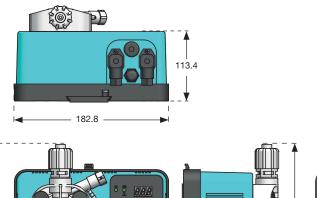

## ME1-pH solenoid dosing pump

### **Dimensions**

All dimensions are in mm.
All dimensions and weights are for guidance only.