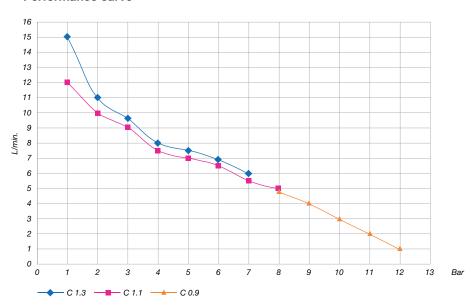

### Performance curve

All dimensions are in mm. All dimensions and weights are for guidance only.