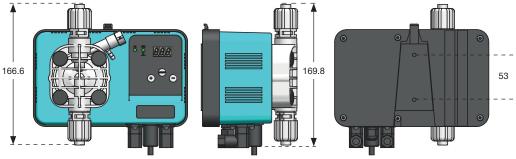

## ME1-pH solenoid dosing pump

### **Dimensions**

All dimensions are in mm.
All dimensions and weights are for guidance only.