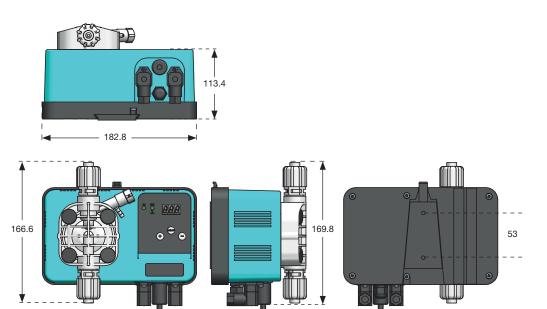

### **Dimensions**

All dimensions are in mm.
All dimensions and weights are for guidance only.