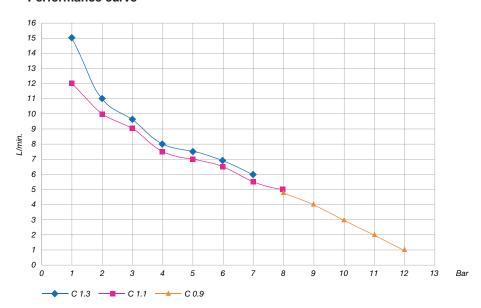

### Performance curve

All dimensions are in mm. All dimensions and weights are for guidance only.