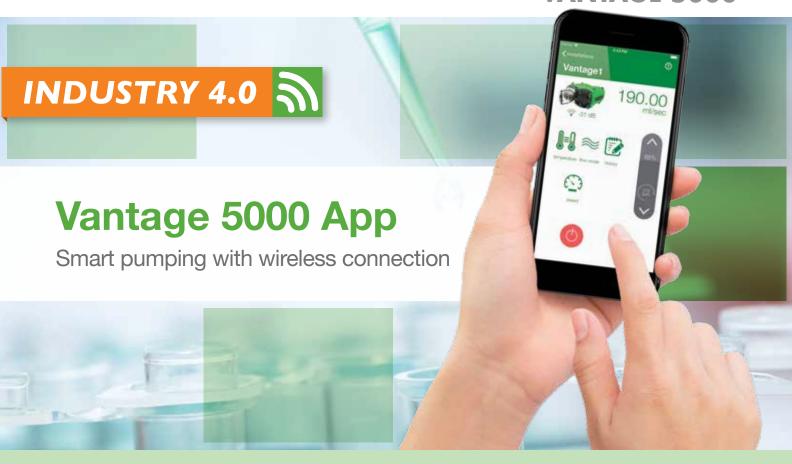

# VERDERFLEX® VANTAGE 5000

Enhance the power of the Vantage 5000 with wireless connectivity for all the benefits of Industry 4.0.

#### **Your benefits**

- Remote control of your pump via WiFi
- Command and control a wireless dosing network
- Collect system data for trend analysis & system performance improvements
- Remote problem solving and monitoring
- Real time data for real time actions

#### **Features**

- Display all pumps in the user account
- Select any networked pump
- → Control and display selected pump flow, direction and start & stop
- Display selected pumps historical flow and thermal data
- Display pump and account alarm conditions
- → Monitor pump alarms, such as 'door open' and 'tube burst'
- Review history of all logged account or individual pump events