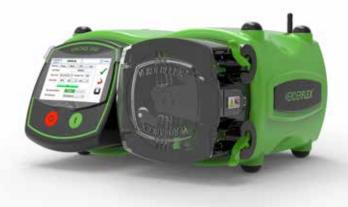

# VERDERFLEX® VANTAGE 5000

Enhance the power of the Vantage 5000 with wireless connectivity for all the benefits of Industry 4.0.

### Each Vantage 5000 system offers

- Easy programming
- Precision Dosing
- Intuitive, icon based menus