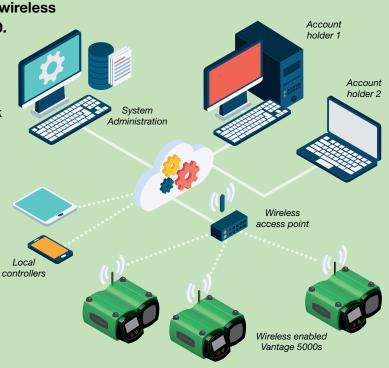

#### **System requirements**

- Local IEEE 802.11 bgn 2.4 GHz Wi-Fi router: pumps to cloud link
- → Wireless enabled Vantage 5000 pump(s)

## App platform requirements

- → iOS version 11 or later
- → Android version 4.4 or later