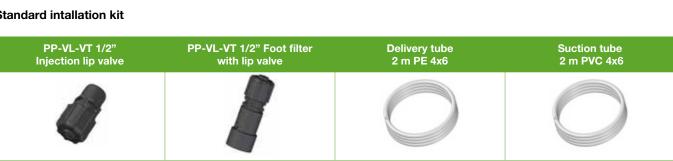

| 48  | 0.9            |
| 12-01* | 12.0        | 200           | 1                 | 5.8 x 9.3    | 20                    | 104 | 0.9            |
| 20-01* | 20.0        | 333.3         | 1                 | 5.8 x 9.3    | 20                    | 150 | 0.9            |
| 02-04* | 2.0         | 33.3          | 4                 | 4.8 x 9.6    | 20                    | 20  | 0.9            |
| 05-04* | 5.0         | 83.3          | 4                 | 4.8 x 9.6    | 20                    | 48  | 0.9            |

\* 20% flow rate decreasing on 3 rolls version. Please consult supplier for effects 3 rollers

### VERDER**FLEX**<sup>®</sup>



## **VERDERFLEX VP2-HT TIMER**

Dosing pump system for pools and water treatment

### Dimensions

(in mm)



### Standard intallation kit





### Find your local supplier at www.verderliquids.com



## VERDER**FLEX**®

**VPD**AIT

For construction, installation and floor mounting drawings please contact your local authorised Verderflex® distributor.