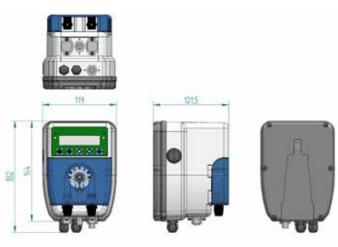

| 5.8 x 9.3    | 20                    | 48  | 0.9            |
| 12-01* | 12.0        | 200           | 1                 | 5.8 x 9.3    | 20                    | 104 | 0.9            |
| 20-01* | 20.0        | 333.3         | 1                 | 5.8 x 9.3    | 20                    | 150 | 0.9            |
| 02-04* | 2.0         | 33.3          | 4                 | 4.8 x 9.6    | 20                    | 20  | 0.9            |
| 05-04* | 5.0         | 83.3          | 4                 | 4.8 x 9.6    | 20                    | 48  | 0.9            |

\* 20% flow rate decreasing on 3 rolls version. Please consult supplier for effects 3 rollers

### VERDER**FLEX**<sup>®</sup>



## **VERDERFLEX VP2-HT TIMER**

Dosing pump system for pools and water treatment

### Dimensions

(in mm)



### Standard intallation kit





### Find your local supplier at www.verderliquids.com



## VERDER**FLEX**®

**VPD**AIT

For construction, installation and floor mounting drawings please contact your local authorised Verderflex® distributor.