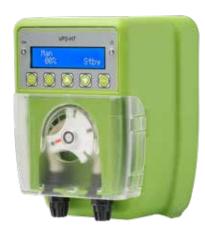

# VERDERFLEX VP2-HT TIMER

Dosing pump system for pools and water treatment

### Description

Peristaltic digital, proportional dosing pump for dosing chemicals with an integrated timer. Wall and foot mounted pumps available. Protection class IP 55. This dosing pump system has a longer engine life and better performance under pressure because of a bearing on the rollers holder.