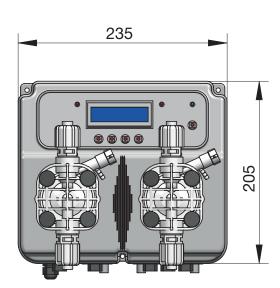

st corrosive<br>agents. Not recommended for<br>use with hydrochloric acid and<br>hydrofluoric acid solutions.<br>Maximum abrasion resistance. |

## **Technical data**

| Standard | Flow max<br>l/h | Pressure<br>bar | Max cc / imp | Stroke | Solenoid |      | Power c<br>Watt | Pulses<br>ppm | Weight<br>kg |
|----------|-----------------|-----------------|--------------|--------|----------|------|-----------------|---------------|--------------|
| Chlorine | 10              | 2               | 1,11         | 1.3    | Ø 80     | PVDF | 60              | 150           | 8            |
| pH pump  | 5               | 10              | 0,55         | 1.1    | Ø 80     | PVDF | 60              | 150           | 8            |



# Verderdos VE Dual pH-Redox dosing pump

### Dimensions

(in mm)









# Standard installation kit



## Accessories

- Probes (ph/Redox/Chlorine Cells)
- → Probe holders

- → Tanks & bunds
- → Water Meters



# Find your local supplier at www.verderdos.com

For construction, installation and mounting drawings please contact your local authorised Verderdos distributor.