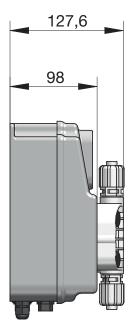

corrosive<br>agents. Not recommended for<br>use with hydrochloric acid and<br>hydrofluoric acid solutions.<br>Maximum abrasion resistance. |

## **Technical data**

| Standard | Flow max<br>l/h | Pressure<br>bar | Max cc / imp | Stroke | Solenoid |      | Power c<br>Watt | Pulses<br>ppm | Weight<br>kg |
|----------|-----------------|-----------------|--------------|--------|----------|------|-----------------|---------------|--------------|
| Chlorine | 10              | 2               | 1,11         | 1.3    | Ø 80     | PVDF | 60              | 150           | 8            |
| pH pump  | 5               | 10              | 0,55         | 1.1    | Ø 80     | PVDF | 60              | 150           | 8            |



# Verderdos VE Dual pH-Redox dosing pump

### Dimensions

(in mm)









# Standard installation kit



## Accessories

- Probes (ph/Redox/Chlorine Cells)
- → Probe holders

- → Tanks & bunds
- → Water Meters



# Find your local supplier at www.verderdos.com

For construction, installation and mounting drawings please contact your local authorised Verderdos distributor.