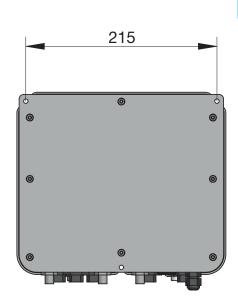

orrosive<br>agents. Not recommended for<br>use with hydrochloric acid and<br>hydrofluoric acid solutions.<br>Maximum abrasion resistance. |

## **Technical data**

| Standard | Flow max<br>l/h | Pressure<br>bar | Max cc / imp | Stroke | Solenoid |      | Power c<br>Watt | Pulses<br>ppm | Weight<br>kg |
|----------|-----------------|-----------------|--------------|--------|----------|------|-----------------|---------------|--------------|
| Chlorine | 10              | 2               | 1,11         | 1.3    | Ø 80     | PVDF | 60              | 150           | 8            |
| pH pump  | 5               | 10              | 0,55         | 1.1    | Ø 80     | PVDF | 60              | 150           | 8            |



# Verderdos VE Dual pH-Redox dosing pump

### Dimensions

(in mm)









# Standard installation kit



## Accessories

- Probes (ph/Redox/Chlorine Cells)
- → Probe holders

- → Tanks & bunds
- → Water Meters



# Find your local supplier at www.verderdos.com

For construction, installation and mounting drawings please contact your local authorised Verderdos distributor.