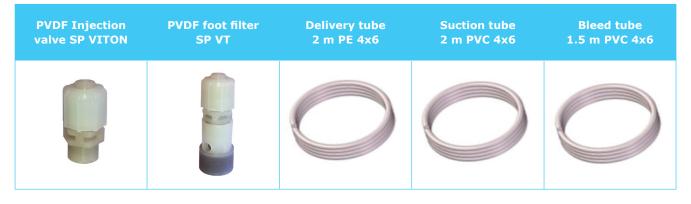

nded for<br>use with hydrochloric acid and<br>hydrofluoric acid solutions.<br>Maximum abrasion resistance. |

## **Technical data**

| Standard | Flow max<br>l/h | Pressure<br>bar | Max cc / imp | Stroke | Solenoid |      | Power c<br>Watt | Pulses<br>ppm | Weight<br>kg |
|----------|-----------------|-----------------|--------------|--------|----------|------|-----------------|---------------|--------------|
| Chlorine | 10              | 2               | 1,11         | 1.3    | Ø 80     | PVDF | 60              | 150           | 8            |
| pH pump  | 5               | 10              | 0,55         | 1.1    | Ø 80     | PVDF | 60              | 150           | 8            |



# Verderdos VE Dual pH-Redox dosing pump

### Dimensions

(in mm)









# Standard installation kit



## Accessories

- Probes (ph/Redox/Chlorine Cells)
- → Probe holders

- → Tanks & bunds
- → Water Meters



# Find your local supplier at www.verderdos.com

For construction, installation and mounting drawings please contact your local authorised Verderdos distributor.