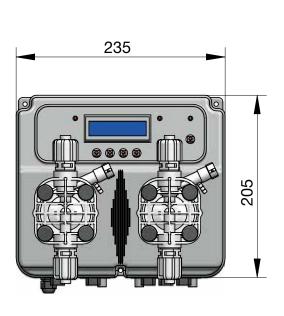

umps and valves in contact with strong oxidizing concentrations. | Resistant to most corrosive agents. Not recommended for use with hydrochloric acid and hydrofluoric acid solutions.  Maximum abrasion resistance. |

### **Technical data**

| Standard | Flow max<br>I/h | Pressure<br>bar | Max cc / imp | Stroke | Solenoid |      | Power c<br>Watt |     |   |
|----------|-----------------|-----------------|--------------|--------|----------|------|-----------------|-----|---|
| Chlorine | 10              | 2               | 1,11         | 1.3    | Ø 80     | PVDF | 60              | 150 | 8 |
| pH pump  | 5               | 10              | 0,55         | 1.1    | Ø 80     | PVDF | 60              | 150 | 8 |

## **Verderdos**

### VE Dual pH-Redox dosing pump

### **Dimensions**

(in mm)









### Standard installation kit

| PVDF Injection valve SP VITON | PVDF foot filter | Delivery tube | Suction tube | Bleed tube    |
|-------------------------------|------------------|---------------|--------------|---------------|
|                               | SP VT            | 2 m PE 4x6    | 2 m PVC 4x6  | 1.5 m PVC 4x6 |
|                               |                  |               |              |               |

### **Accessories**

- → Probes (ph/Redox/Chlorine Cells)
- → Probe holders
- → Suction lances
- → Mixers
- → Tanks & bunds
- → Water Meters



# Find your local supplier at www.verderdos.com

For construction, installation and mounting drawings please contact your local authorised Verderdos distributor.