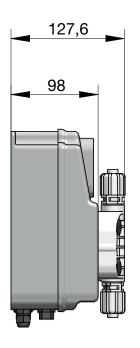

ps and valves in contact with strong oxidizing concentrations. | Resistant to most corrosive agents. Not recommended for use with hydrochloric acid and hydrofluoric acid solutions.  Maximum abrasion resistance. |

### **Technical data**

| Standard | Flow max<br>I/h | Pressure<br>bar | Max cc / imp | Stroke | Solenoid |      | Power c<br>Watt |     |   |
|----------|-----------------|-----------------|--------------|--------|----------|------|-----------------|-----|---|
| Chlorine | 10              | 2               | 1,11         | 1.3    | Ø 80     | PVDF | 60              | 150 | 8 |
| pH pump  | 5               | 10              | 0,55         | 1.1    | Ø 80     | PVDF | 60              | 150 | 8 |

## **Verderdos**

### VE Dual pH-Redox dosing pump

### **Dimensions**

(in mm)









### Standard installation kit

| PVDF Injection valve SP VITON | PVDF foot filter | Delivery tube | Suction tube | Bleed tube    |
|-------------------------------|------------------|---------------|--------------|---------------|
|                               | SP VT            | 2 m PE 4x6    | 2 m PVC 4x6  | 1.5 m PVC 4x6 |
|                               |                  |               |              |               |

### **Accessories**

- → Probes (ph/Redox/Chlorine Cells)
- → Probe holders
- → Suction lances
- → Mixers
- → Tanks & bunds
- → Water Meters



# Find your local supplier at www.verderdos.com

For construction, installation and mounting drawings please contact your local authorised Verderdos distributor.