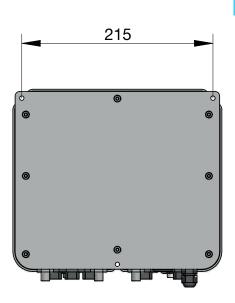

and valves in contact with strong oxidizing concentrations. | Resistant to most corrosive agents. Not recommended for use with hydrochloric acid and hydrofluoric acid solutions.  Maximum abrasion resistance. |

### **Technical data**

| Standard | Flow max<br>I/h | Pressure<br>bar | Max cc / imp | Stroke | Solenoid |      | Power c<br>Watt |     |   |
|----------|-----------------|-----------------|--------------|--------|----------|------|-----------------|-----|---|
| Chlorine | 10              | 2               | 1,11         | 1.3    | Ø 80     | PVDF | 60              | 150 | 8 |
| pH pump  | 5               | 10              | 0,55         | 1.1    | Ø 80     | PVDF | 60              | 150 | 8 |

## **Verderdos**

### VE Dual pH-Redox dosing pump

### **Dimensions**

(in mm)









### Standard installation kit

| PVDF Injection valve SP VITON | PVDF foot filter | Delivery tube | Suction tube | Bleed tube    |
|-------------------------------|------------------|---------------|--------------|---------------|
|                               | SP VT            | 2 m PE 4x6    | 2 m PVC 4x6  | 1.5 m PVC 4x6 |
|                               |                  |               |              |               |

### **Accessories**

- → Probes (ph/Redox/Chlorine Cells)
- → Probe holders
- → Suction lances
- → Mixers
- → Tanks & bunds
- → Water Meters



# Find your local supplier at www.verderdos.com

For construction, installation and mounting drawings please contact your local authorised Verderdos distributor.