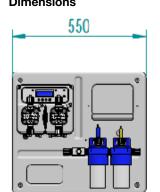

C     | 50°C     | 130°C    | 5-50°C          |  |  |  |
| Connection                   | BNC      | BNC      | BNC      | BNC      | BNC             |  |  |  |
| Cable lenght                 | 1 m      | 1 m      | 1 m      | 1 m      | 1.5 m           |  |  |  |
| Back pressure                | 2 bar    | 2 bar    | 2 bar    | 6 bar    | 2 bar           |  |  |  |

# Standard installation kit

| Injection | PVDF foot filter with ball valve | Delivery tube | Suction tube | Bleed tube    |
|-----------|----------------------------------|---------------|--------------|---------------|
| valve     |                                  | 2 m PE 4x6    | 2 m PVC 4x6  | 1.5 m PVC 4x6 |
|           |                                  | $\bigcirc$    | $\bigcirc$   |               |

### Dimensions



500



# Find your local supplier at www.verderdos.com



For construction, installation and floor mounting drawings please contact your local authorised Verderdos distributor.