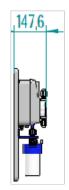

50°C     | 130°C    | 5-50°C          |  |  |  |
| Connection                   | BNC      | BNC      | BNC      | BNC      | BNC             |  |  |  |
| Cable lenght                 | 1 m      | 1 m      | 1 m      | 1 m      | 1.5 m           |  |  |  |
| Back pressure                | 2 bar    | 2 bar    | 2 bar    | 6 bar    | 2 bar           |  |  |  |

# Standard installation kit

| Injection | PVDF foot filter with ball valve | Delivery tube | Suction tube | Bleed tube    |
|-----------|----------------------------------|---------------|--------------|---------------|
| valve     |                                  | 2 m PE 4x6    | 2 m PVC 4x6  | 1.5 m PVC 4x6 |
|           |                                  | $\bigcirc$    | $\bigcirc$   |               |

### Dimensions



500



# Find your local supplier at www.verderdos.com



For construction, installation and floor mounting drawings please contact your local authorised Verderdos distributor.