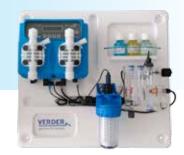

# **Verderdos** VE Dual pH – Chlorine panel

# Description

VE DUAL PANEL PH/CL: the panel consists of a VE DUAL solenoid unit for reading and adjusting pH and chlorine in PPM, fixed on a thermoplastic completely wired IP 65 back panel. The panel is completely accessorized with probes, holders, filter, buffer solutions and complete installation kit. The panel is ready to be plugged in, after the required calibration and desired settings by the user have been input in the device.

# Verderdos VE Dual pH – Chlorine panel