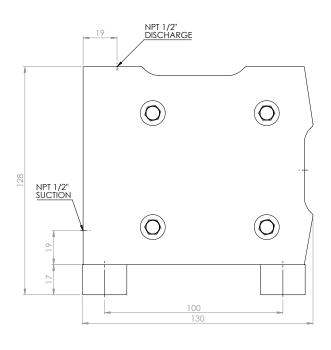

### **Dimensions**

All dimensions are in mm.
All dimensions are for guidance only.