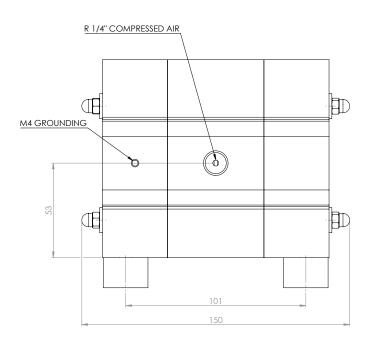

### **Dimensions**

All dimensions are in mm.
All dimensions are for guidance only.