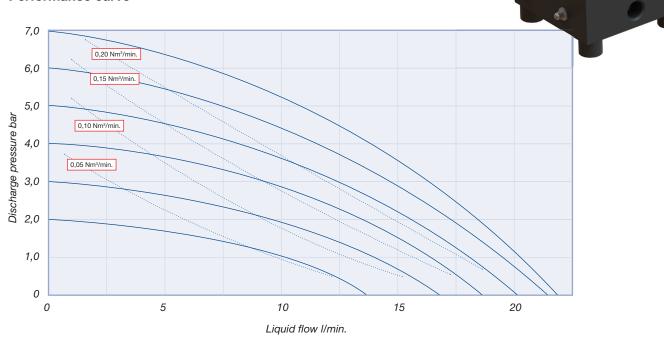

|           |  |        | 70          |
| Max. size pumpable solids (mm)    | Code N° 2 |  | EP, TF | 4           |
|                                   |           |  | CV     | 0           |
| Max. suction lift dry (mWc)       | Code N° 2 |  | EP, TF | 0,5         |
|                                   |           |  | CV     | 2           |
| Max. suction lift wet (mWc)       |           |  | all    | 8           |
| Max. recommended viscosity (mPas) |           |  |        | 1.000       |

# Code VA-C10 N°1 N°2 N°3 No.1 Housing and center section No.2 Valves No.3 Diaphragms EP = EPDM valve balls EO = EPDM overmolded TF = PTFE Valve balls TO = PTFE/EPDM overmolded CV = PE Cylinder valves

EXAMPLE PUMP TYPE
VA-C20 GG CV TO

€x II 2 GD C T70°

## Verderair VA-C20

### Performance curve



### **Dimensions**





All dimensions are in mm.
All dimensions are for guidance only.



## Find your local supplier at www.verderair.com

For construction, installation and floor mounting drawings please contact your local authorised Verderair® distributor.