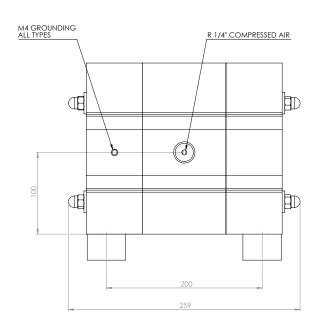

### **Dimensions**

All dimensions are in mm.
All dimensions are for guidance only.