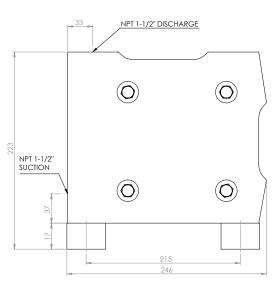

### **Dimensions**

All dimensions are in mm.
All dimensions are for guidance only.