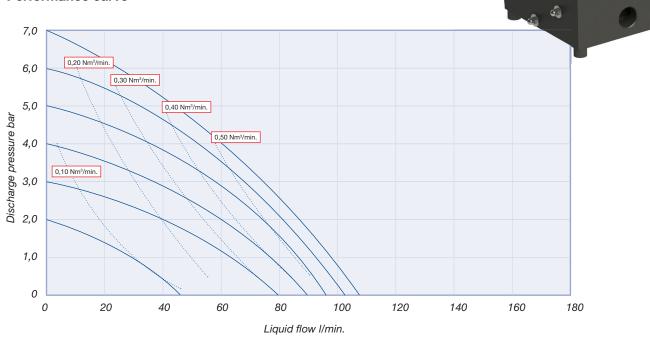

perature (°C)   |           |        | 70            |
| Max. size pumpable solids (mm)    | Code N° 2 | EP, TF | 9             |
|                                   |           | CV     | 0             |
| Max. suction lift dry (mWc)       | Code N° 2 | EP, TF | 2,5           |
|                                   |           | CV     | 4,5           |
| Max. suction lift wet (mWc)       |           | all    | 9             |
| Max. recommended viscosity (mPas) |           |        | 5.000         |

# Code VA-C130 N°1 N°2 N°3 No.1 Housing and center section No.2 Valves No.3 Diaphragms EP = EPDM valve balls EO = EPDM overmolded TF = PTFE Valve balls TO = PTFE/EPDM overmolded CV = PE Cylinder valves

EXAMPLE PUMP TYPE

CODE VA-C130 N°1 N°2 N°3

## Verderair VA-C130

#### Performance curve



### **Dimensions**





All dimensions are in mm.
All dimensions are for guidance only.



## Find your local supplier at www.verderair.com

For construction, installation and floor mounting drawings please contact your local authorised Verderair® distributor.