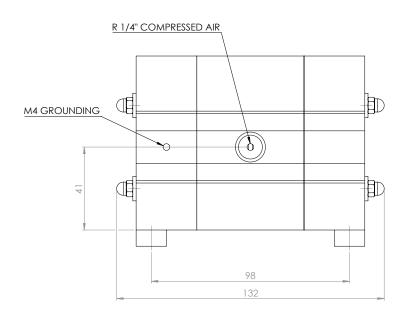

## **Dimensions**

All dimensions are in mm.
All dimensions are for guidance only.