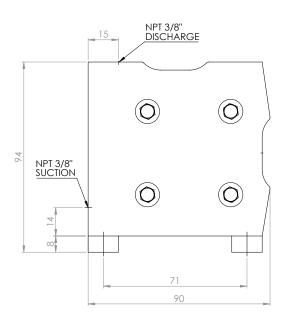

## **Dimensions**

All dimensions are in mm.
All dimensions are for guidance only.