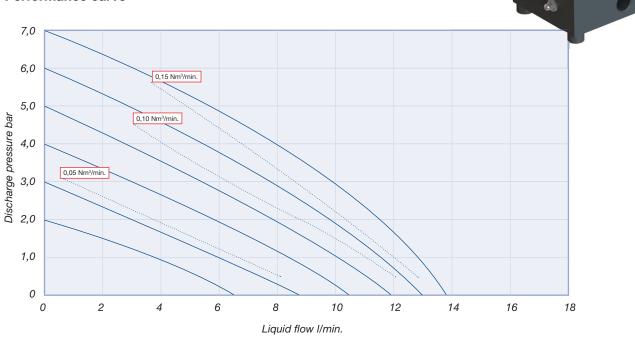

|        | 70          |
| Max. size pumpable solids (mm)    | Code N° 2 | EP, TF | 2           |
|                                   |           | CV     | 0           |
| Max. suction lift dry (mWc)       | Code N° 2 | EP, TF | 0,5         |
|                                   |           | CV     | 0,7         |
| Max. suction lift wet (mWc)       |           | all    | 8           |
| Max. recommended viscosity (mPas) |           |        | 500         |

# Code VA-C10 N°1 N°2 N°3 No.1 Housing and center section Solution Following Polyethylene UHMW No.2 Valves EP = EPDM valve balls TF = PTFE Valve balls CV = PE Cylinder valves No.3 Diaphragms EO = EPDM overmolded TO = PTFE/EPDM overmolded

EXAMPLE PUMP TYPE
VA-C10 GG CV TO

€x II 2 GD C T70°

## Verderair VA-C10

## Performance curve



## **Dimensions**





All dimensions are in mm.
All dimensions are for guidance only.



## Find your local supplier at www.verderair.com

For construction, installation and floor mounting drawings please contact your local authorised Verderair® distributor.