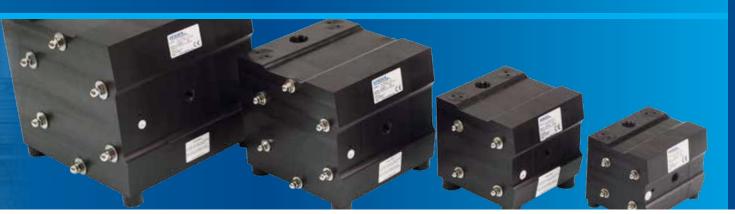

## **VERDERAIR®**

CONT-EX

Solid machined air operated diaphragm pumps

# Verderair CONT-EX Double diaphragm pumps

- → Solid machined air operated diaphragm pumps
- Available in 4 sizes (max flow 10l/min, 20l/min, 50 l/min, 130 l/min)
- ▲ Atex certified
- → Ball valves (for liquids containing particles) or cylinder valves (good suction lift)

#### **Applications:**

- → Barrel pump
- Dosing Pump
- Sampling Pump