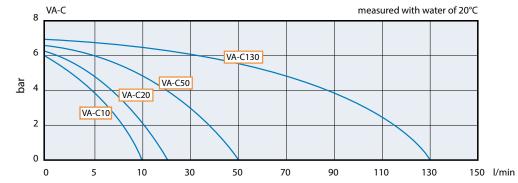

# Verderair CONT-EX Double diaphragm pumps

- → Solid machined air operated diaphragm pumps
- Available in 4 sizes (max flow 10l/min, 20l/min, 50 l/min, 130 l/min)
- ▲ Atex certified
- → Ball valves (for liquids containing particles) or cylinder valves (good suction lift)