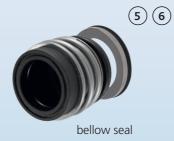

#### FP2

- 1 Electropolished, easy to clean construction, no bacteria traps and no small clearances in order to clean the area around the O-ring
- 2 Pressed stainless steel in 2B quality plate, extremely smooth
- 3 Large seal cavity to clean mechanical seal properly
- 4 Monobloc execution with std. IEC motors
- Standardized mechanical seals to EN 12756
  FDA approved bellow mechanical seals or sterile
  O-ring seals (spring not in contact with the liquid)
- 6 One seal diameter: Ø 33 mm, except for 250 types: Ø 43 mm 315 types: Ø 70 mm