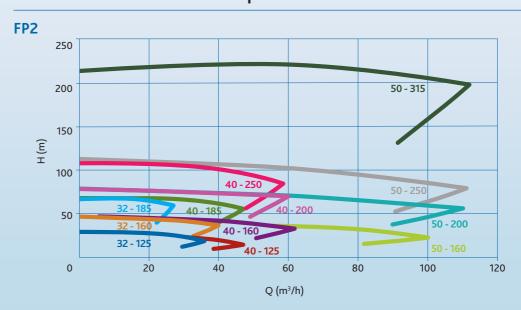

| Pump series                   | FP2                                                                                                                                                                                                                                                                                                                                                                                                                                                                                                                                                                                                                                                                                                                                                                                                                                                                                                                                                                                                                                                                                                                                                                                                                                                                                                                                                                                                                                                                                                                                                                                                                                                                                                                                                                                                                                                                                                                                                                                                                                                                                                                            |
|-------------------------------|--------------------------------------------------------------------------------------------------------------------------------------------------------------------------------------------------------------------------------------------------------------------------------------------------------------------------------------------------------------------------------------------------------------------------------------------------------------------------------------------------------------------------------------------------------------------------------------------------------------------------------------------------------------------------------------------------------------------------------------------------------------------------------------------------------------------------------------------------------------------------------------------------------------------------------------------------------------------------------------------------------------------------------------------------------------------------------------------------------------------------------------------------------------------------------------------------------------------------------------------------------------------------------------------------------------------------------------------------------------------------------------------------------------------------------------------------------------------------------------------------------------------------------------------------------------------------------------------------------------------------------------------------------------------------------------------------------------------------------------------------------------------------------------------------------------------------------------------------------------------------------------------------------------------------------------------------------------------------------------------------------------------------------------------------------------------------------------------------------------------------------|
| Performance                   |                                                                                                                                                                                                                                                                                                                                                                                                                                                                                                                                                                                                                                                                                                                                                                                                                                                                                                                                                                                                                                                                                                                                                                                                                                                                                                                                                                                                                                                                                                                                                                                                                                                                                                                                                                                                                                                                                                                                                                                                                                                                                                                                |
| max. flow rate                | 110 m³/h                                                                                                                                                                                                                                                                                                                                                                                                                                                                                                                                                                                                                                                                                                                                                                                                                                                                                                                                                                                                                                                                                                                                                                                                                                                                                                                                                                                                                                                                                                                                                                                                                                                                                                                                                                                                                                                                                                                                                                                                                                                                                                                       |
| max. differential head        | 220 m                                                                                                                                                                                                                                                                                                                                                                                                                                                                                                                                                                                                                                                                                                                                                                                                                                                                                                                                                                                                                                                                                                                                                                                                                                                                                                                                                                                                                                                                                                                                                                                                                                                                                                                                                                                                                                                                                                                                                                                                                                                                                                                          |
| max. inlet pressure           | 13 bar                                                                                                                                                                                                                                                                                                                                                                                                                                                                                                                                                                                                                                                                                                                                                                                                                                                                                                                                                                                                                                                                                                                                                                                                                                                                                                                                                                                                                                                                                                                                                                                                                                                                                                                                                                                                                                                                                                                                                                                                                                                                                                                         |
| max. liquid viscosity         | 1000 cP                                                                                                                                                                                                                                                                                                                                                                                                                                                                                                                                                                                                                                                                                                                                                                                                                                                                                                                                                                                                                                                                                                                                                                                                                                                                                                                                                                                                                                                                                                                                                                                                                                                                                                                                                                                                                                                                                                                                                                                                                                                                                                                        |
| max. temperature              | 140°C                                                                                                                                                                                                                                                                                                                                                                                                                                                                                                                                                                                                                                                                                                                                                                                                                                                                                                                                                                                                                                                                                                                                                                                                                                                                                                                                                                                                                                                                                                                                                                                                                                                                                                                                                                                                                                                                                                                                                                                                                                                                                                                          |
| impeller type                 | open                                                                                                                                                                                                                                                                                                                                                                                                                                                                                                                                                                                                                                                                                                                                                                                                                                                                                                                                                                                                                                                                                                                                                                                                                                                                                                                                                                                                                                                                                                                                                                                                                                                                                                                                                                                                                                                                                                                                                                                                                                                                                                                           |
| max. free passage             | 22 mm                                                                                                                                                                                                                                                                                                                                                                                                                                                                                                                                                                                                                                                                                                                                                                                                                                                                                                                                                                                                                                                                                                                                                                                                                                                                                                                                                                                                                                                                                                                                                                                                                                                                                                                                                                                                                                                                                                                                                                                                                                                                                                                          |
| max. motor power              | 90 kW                                                                                                                                                                                                                                                                                                                                                                                                                                                                                                                                                                                                                                                                                                                                                                                                                                                                                                                                                                                                                                                                                                                                                                                                                                                                                                                                                                                                                                                                                                                                                                                                                                                                                                                                                                                                                                                                                                                                                                                                                                                                                                                          |
| max. speed                    | 3000/3600 rpm                                                                                                                                                                                                                                                                                                                                                                                                                                                                                                                                                                                                                                                                                                                                                                                                                                                                                                                                                                                                                                                                                                                                                                                                                                                                                                                                                                                                                                                                                                                                                                                                                                                                                                                                                                                                                                                                                                                                                                                                                                                                                                                  |
| available frequency           | 50/60 Hz                                                                                                                                                                                                                                                                                                                                                                                                                                                                                                                                                                                                                                                                                                                                                                                                                                                                                                                                                                                                                                                                                                                                                                                                                                                                                                                                                                                                                                                                                                                                                                                                                                                                                                                                                                                                                                                                                                                                                                                                                                                                                                                       |
| Technical specifications      |                                                                                                                                                                                                                                                                                                                                                                                                                                                                                                                                                                                                                                                                                                                                                                                                                                                                                                                                                                                                                                                                                                                                                                                                                                                                                                                                                                                                                                                                                                                                                                                                                                                                                                                                                                                                                                                                                                                                                                                                                                                                                                                                |
| materials wetted parts        | stainless steel 316L or similar                                                                                                                                                                                                                                                                                                                                                                                                                                                                                                                                                                                                                                                                                                                                                                                                                                                                                                                                                                                                                                                                                                                                                                                                                                                                                                                                                                                                                                                                                                                                                                                                                                                                                                                                                                                                                                                                                                                                                                                                                                                                                                |
| mechanical seal configuration | single bellow, sterile, quench, double                                                                                                                                                                                                                                                                                                                                                                                                                                                                                                                                                                                                                                                                                                                                                                                                                                                                                                                                                                                                                                                                                                                                                                                                                                                                                                                                                                                                                                                                                                                                                                                                                                                                                                                                                                                                                                                                                                                                                                                                                                                                                         |
| available material O-ring     | EPDM, FKM, FEP-FKM, FFKM, Silicone                                                                                                                                                                                                                                                                                                                                                                                                                                                                                                                                                                                                                                                                                                                                                                                                                                                                                                                                                                                                                                                                                                                                                                                                                                                                                                                                                                                                                                                                                                                                                                                                                                                                                                                                                                                                                                                                                                                                                                                                                                                                                             |
| connections                   | hygienic fittings                                                                                                                                                                                                                                                                                                                                                                                                                                                                                                                                                                                                                                                                                                                                                                                                                                                                                                                                                                                                                                                                                                                                                                                                                                                                                                                                                                                                                                                                                                                                                                                                                                                                                                                                                                                                                                                                                                                                                                                                                                                                                                              |
| surface finish                | hygienic quality, internal welds hand polished + electropolished                                                                                                                                                                                                                                                                                                                                                                                                                                                                                                                                                                                                                                                                                                                                                                                                                                                                                                                                                                                                                                                                                                                                                                                                                                                                                                                                                                                                                                                                                                                                                                                                                                                                                                                                                                                                                                                                                                                                                                                                                                                               |
|                               | (casing 0.8 μm - impeller 3.2 μm)                                                                                                                                                                                                                                                                                                                                                                                                                                                                                                                                                                                                                                                                                                                                                                                                                                                                                                                                                                                                                                                                                                                                                                                                                                                                                                                                                                                                                                                                                                                                                                                                                                                                                                                                                                                                                                                                                                                                                                                                                                                                                              |
| certificates & legislation    | TEAL PAGE IN THE P |

### Performance curves at 2900 rpm