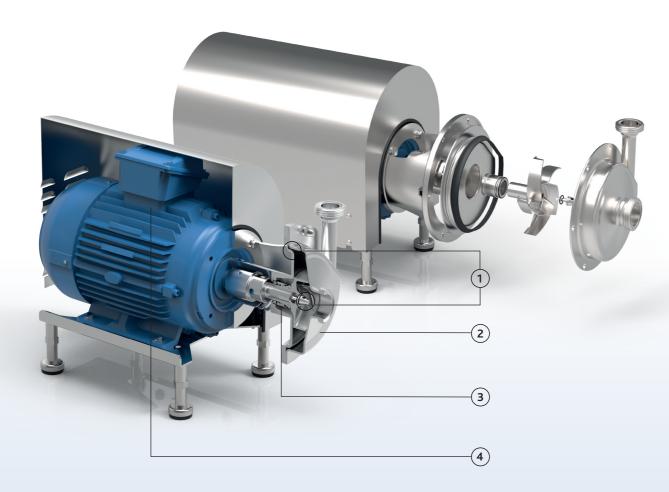

#### FP2

- 1 Electropolished, easy to clean construction, no bacteria traps and no small clearances in order to clean the area around the O-ring
- 2 Pressed stainless steel in 2B quality plate, extremely smooth
- 3 Large seal cavity to clean mechanical seal properly
- 4 Monobloc execution with std. IEC motors
- Standardized mechanical seals to EN 12756
  FDA approved bellow mechanical seals or sterile
  O-ring seals (spring not in contact with the liquid)
- 6 One seal diameter: Ø 33 mm, except for 250 types: Ø 43 mm 315 types: Ø 70 mm